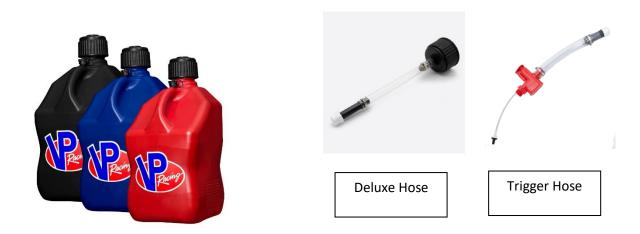

## 2. VP RACING MOTORSPORT FUEL CONTAINER 20L

VP Racing Motorsports Fuel Container to be used with either the VP Racing Deluxe Hose or the VP Racing Fuels Trigger Hose.

Copyright 2024 Matrix Motorsports Promotion Sdn Bhd 508407-T Creators, Owners, Official Promoters MSF Racing Series