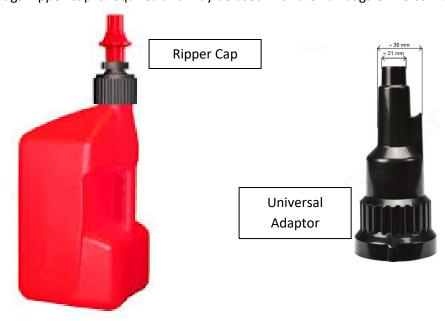

## 1. SUNOCO/FAIR TRAILS ENTERPRISES INC. - TUFF JUG 10L or 20L

Tuff Jugs Ripper Cap is required and may be used with the Tuff Jugs Universal Adaptor.